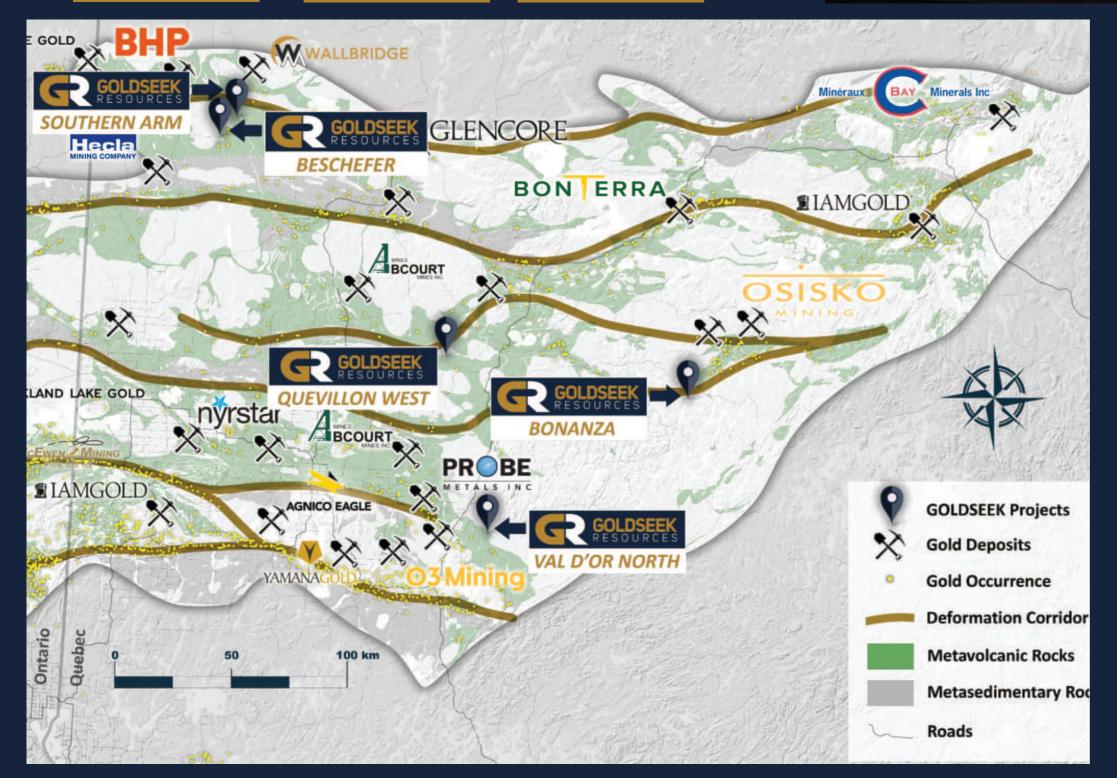

#### **BESCHEFER GOLD PROJECT**

- Located 30 kilometers southwest of Wallbridge's Fenelon Gold Project on the Detour Gold Trend
- Hosted in favorable orogenic gold setting with two VMS deposits within 12km on trend (Selbaie Mine & B26)
- 3,000 4,000 metres of drilling planned for 2023
- Proven down dip extension of 500m and over 600m along strike, both open
- Option to earn 100% from Wallbridge Mining (Equity & Work Commitment)
- 120 historical holes over 29,000 metres
- 4 historical intervals over 100g/t Gold Metal Factor