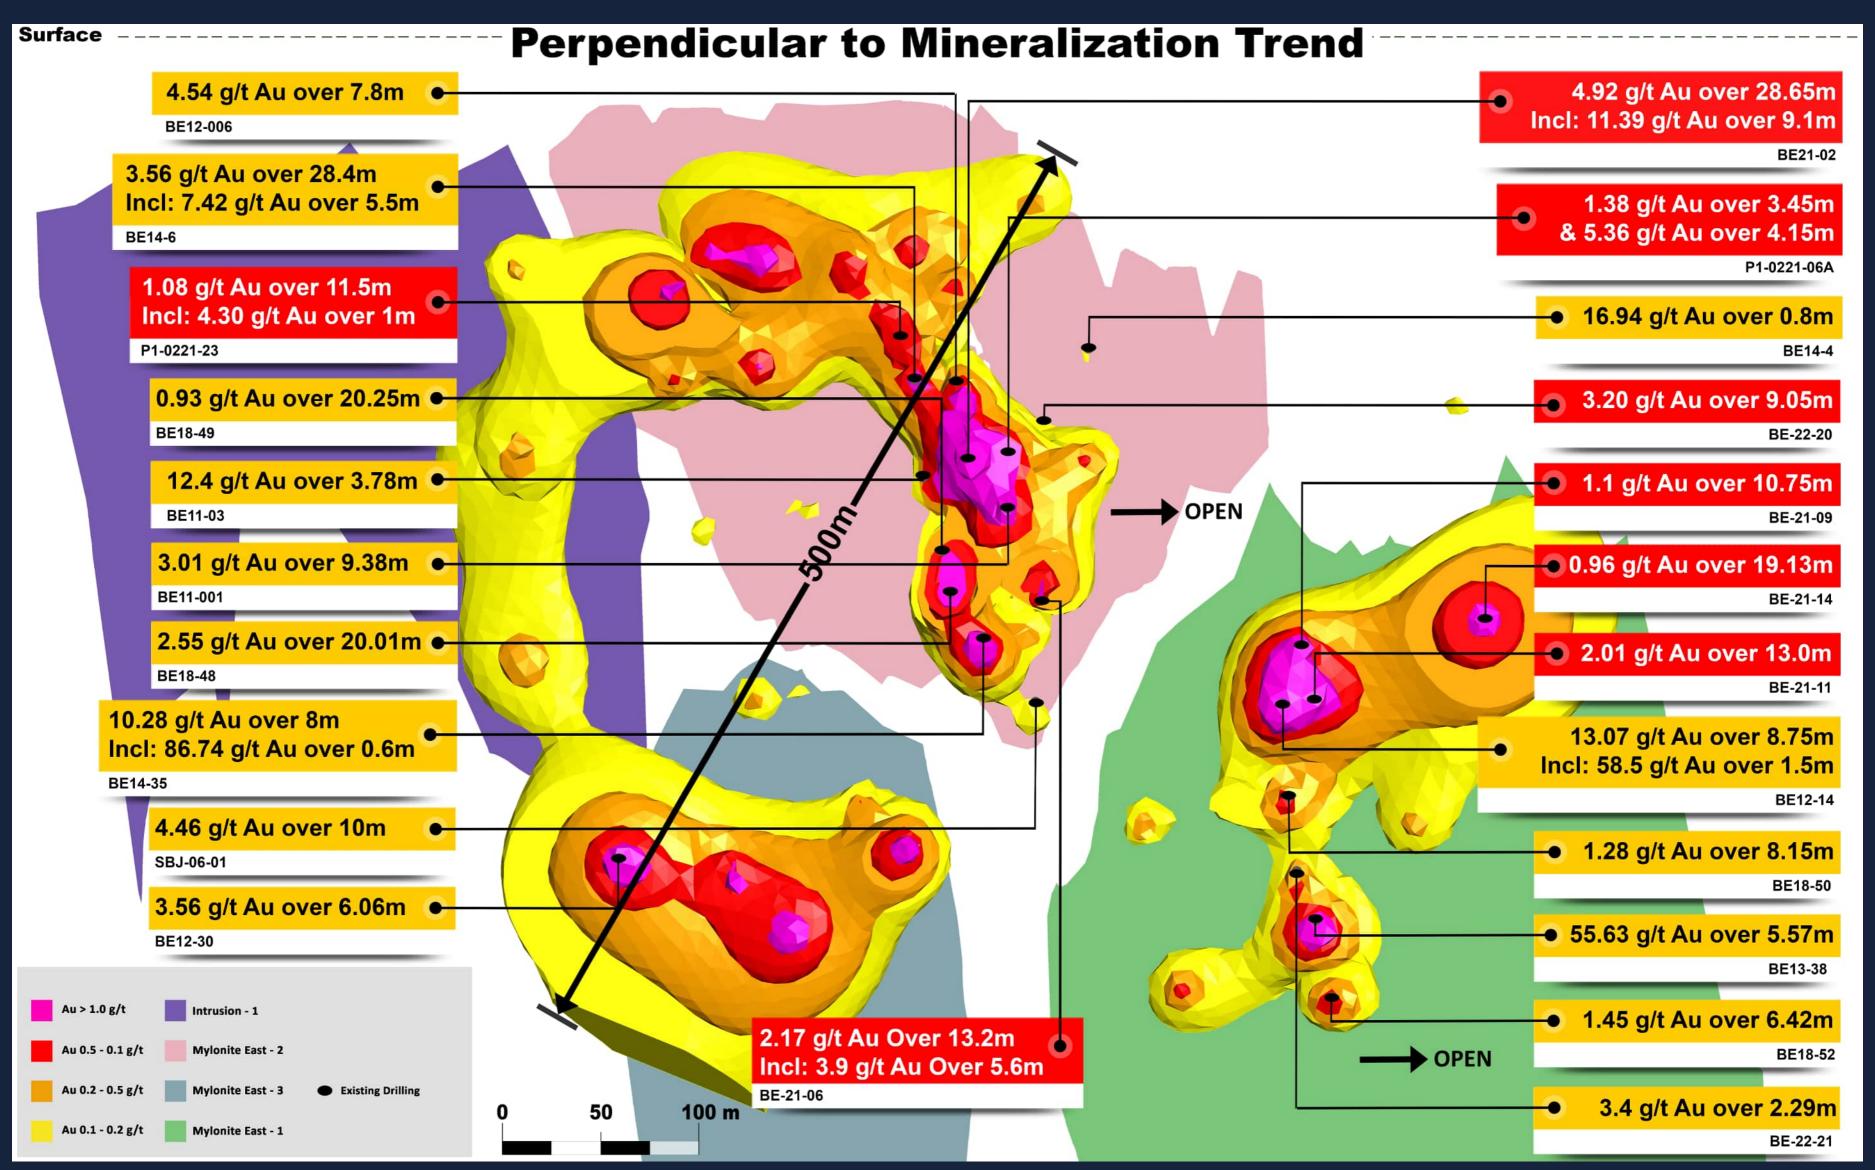

# 224.00gpt Au/1.23m

#### **BESCHEFER GOLD PROJECT**

- Located 30 kilometers southwest of Wallbridge's Fenelon Gold Project on the Detour Gold Trend
- Hosted in favorable orogenic gold setting with two VMS deposits within 12km on trend (Selbaie Mine & B26)
- 3,000 4,000 metres of drilling planned for 2023
- Proven down dip extension of 500m and over 600m along strike, both open
- Option to earn 100% from Wallbridge Mining (Equity & Work Commitment)
- 120 historical holes over 29,000 metres
- 4 historical intervals over 100g/t Gold Metal Factor

#### **Contact**

Jon Deluce, Founder, President & CEO

T: (647)-549-7257

E: jdeluce@goldseekresources.com

| Drill Hole | From (m) | To (m) | <b>Length</b> (m) | Au (m) | Metal Factor | Zone    | Year | Company  |
|------------|----------|--------|-------------------|--------|--------------|---------|------|----------|
| BE13-038   | 323.4    | 328.9  | 5.57              | 55.63  | 309.9        | East    | 2013 | Excellon |
| BE-21-02   | 143.5    | 172.1  | 28.65             | 4.92   | 141.0        | Central | 2021 | Goldseek |
| BE12-014   | 220.8    | 229.5  | 8.75              | 13.07  | 114.4        | East    | 2012 | Excellon |
| B14-6      | 156.1    | 184.1  | 28.4              | 3.56   | 101.1        | Central | 1996 | Selbaie  |